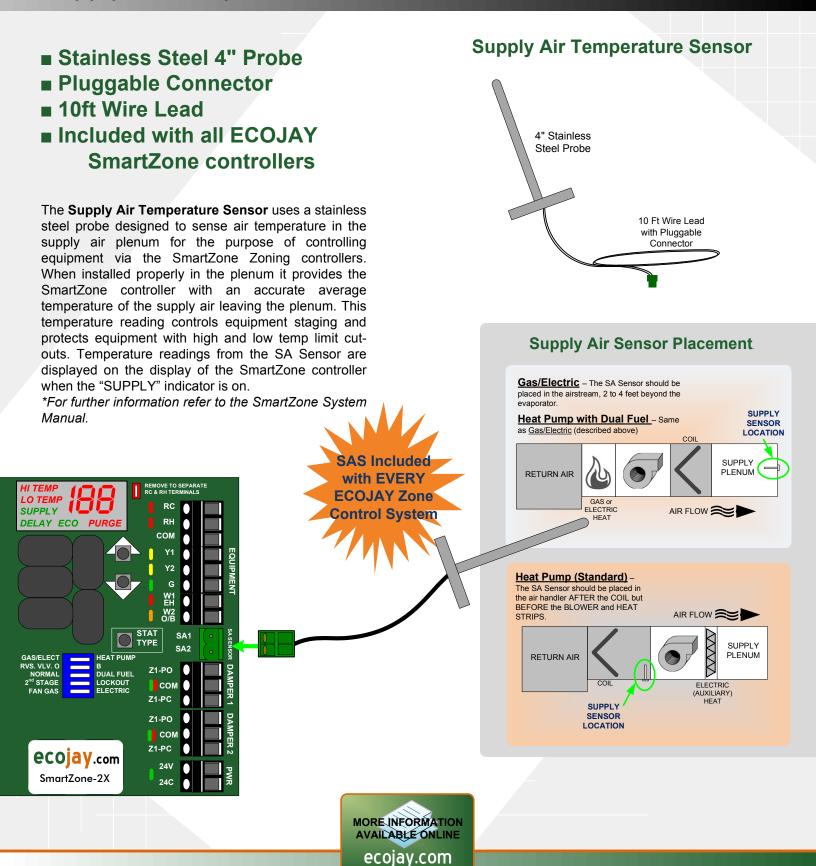

### Supply Air Temperature Sensor

Temperature Probe for use with SmartZone Products

ecojay.com

## Supply Air Sensor (SAS)

#### Temperature Probe for use with SmartZone Products

Additional wire length can be added to

| The existing SAS 10 ft wire lead up to |                        |                                                                         |                                                                                                              |
|----------------------------------------|------------------------|-------------------------------------------------------------------------|--------------------------------------------------------------------------------------------------------------|
|                                        | Mounting               | Mount securely in any orientation<br>(Vertical, Horizontal or Diagonal) | a total combined length of 110 ft.<br>Remove the EZ Plug connector and<br>use SOLDER or wire nuts to connect |
|                                        | Accuracy<br>Range      | 0°C to 100°C                                                            | 18 gauge wire to existing wire leads<br>coming from the SAS. Connections<br>must be clean and surface area   |
|                                        | Accuracy               | +/- 0.5°F                                                               | contact between the connected wires<br>maximized to insure optimal sensor                                    |
|                                        | Casing Material        | Stainless Steel                                                         | performance. Poor connections will cause inaccurate readings.                                                |
|                                        | Ambient<br>Resistance  | 10 kΩ +/- 2.5% @ 25°C                                                   |                                                                                                              |
|                                        | Sensor Type            | 10k, TYPE III                                                           | Up to 100 ft.                                                                                                |
|                                        | Max Temp<br>Display    | 199°F or 199°                                                           | 18 Gauge                                                                                                     |
|                                        | Environmental          | Moisture Resistant                                                      | ECOJAY<br>SmartZone                                                                                          |
|                                        | Dimensions             | Length: 4.0" Diameter: 0.25"                                            | EZ Plug<br>Connector                                                                                         |
|                                        | Mounting<br>Dimensions | Plate: 2" X 0.5" Holes: 1/4" Diameter (1.5" Center to Center)           | TO SAS SAS Dimensions                                                                                        |
|                                        | STATISTICS             |                                                                         |                                                                                                              |
|                                        |                        | Temp (DegC)                                                             |                                                                                                              |
|                                        |                        |                                                                         | Ø0.25                                                                                                        |
|                                        |                        |                                                                         |                                                                                                              |
|                                        |                        |                                                                         |                                                                                                              |